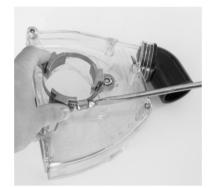

# **Installation Steps**

Loosen band clamp.

Slip CutBuddie around 🚄 🎳 grinder's collar.

**Installation Instructions** 

DUST COLLECTION SYSTEM FOR RIGHT ANGLE GRINDERS

Center CutBuddie to the arbor and tighten band clamp. Make sure lip on clamps fits in groove of collar. Install the arbor extender if needed.