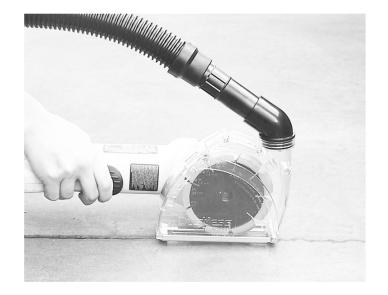

Install wheel. Insert appropoiate spacers to adjust • /center wheel in the shroud for best performance. Make sure cut wheel is seated flat.

Insert hose to port. Use • releasable tie to secure hose & electrical cord together.

Adjust the depth of the 6. CutBuddie as needed by pushing down on the tab located on the side.

**WARNING!** If using this product in the removal of lead paint, asbestos, or other hazardous materials, a Dustless HEPA vacuum must be used. The removal of said materials may generate dust or fumes. Exposure to said materials may cause brain damage or other adverse health effects, especially in young children and pregnant women. Follow all federal, state and local laws including the U.S. Environmental Protection Agency's Renovation, Repair and Painting law or similar law.