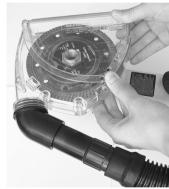

Install wheel. Insert appropoiate spacers to adjust • /center wheel in the shroud for best performance. Make sure cut wheel is seated flat.

Insert hose to port. Use • releasable tie to secure hose & electrical cord together.