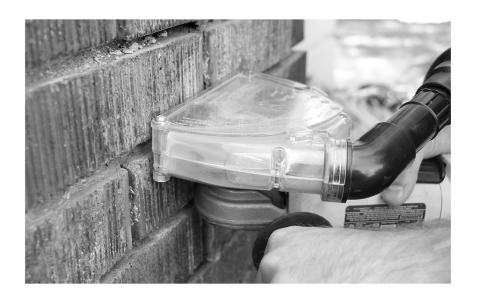

# **Installation Steps**

Loosen band clamp.

Slip CutBuddie around 🚄 🎳 grinder's collar.

**Installation Instructions** 

DUST COLLECTION SYSTEM FOR RIGHT ANGLE GRINDERS

Center CutBuddie to the arbor and tighten band clamp. Make sure lip on clamps fits in groove of collar. Install the arbor extender if needed.

Install wheel. Insert appropoiate spacers to adjust • /center wheel in the shroud for best performance. Make sure cut wheel is seated flat.

Insert hose to port. Use • releasable tie to secure hose & electrical cord together.

Adjust the depth of the 6. CutBuddie as needed by pushing down on the tab located on the side.

**WARNING!** If using this product in the removal of lead paint, asbestos, or other hazardous materials, a Dustless HEPA vacuum must be used. The removal of said materials may generate dust or fumes. Exposure to said materials may cause brain damage or other adverse health effects, especially in young children and pregnant women. Follow all federal, state and local laws including the U.S. Environmental Protection Agency's Renovation, Repair and Painting law or similar law.