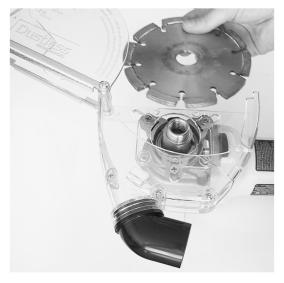

Install wheel. Insert appropoiate spacers to adjust • /center wheel in the shroud for best performance. Make sure cut wheel is seated flat.

Insert hose to port. Use • releasable tie to secure hose & electrical cord together.