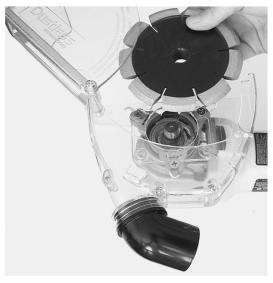

Install wheel. Insert appropoiate spacers to adjust • /center wheel in the shroud for best performance. Make sure cut wheel is seated flat.

Insert hose to port. Use • releasable tie to secure hose & electrical cord together.