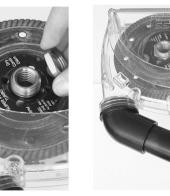

# **Installation Steps**

Loosen band clamp.

Slip CutBuddie around 🚄 🎳 grinder's collar.

**Installation Instructions** 

DUST COLLECTION SYSTEM FOR RIGHT ANGLE GRINDERS

Center CutBuddie to the arbor and tighten band clamp. Make sure lip on clamps fits in groove of collar. Install the arbor extender if needed.