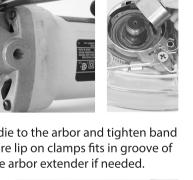

# **Installation Steps**

Loosen band clamp.

Slip CutBuddie around 🚄 🎳 grinder's collar.

**Installation Instructions** 

DUST COLLECTION SYSTEM FOR RIGHT ANGLE GRINDERS

Center CutBuddie to the arbor and tighten band clamp. Make sure lip on clamps fits in groove of collar. Install the arbor extender if needed.