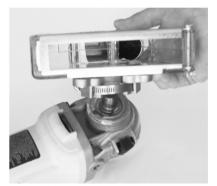

# **Installation Steps**

Loosen band clamp.

Slip CutBuddie around 🚄 🎳 grinder's collar.

**Installation Instructions** 

DUST COLLECTION SYSTEM FOR RIGHT ANGLE GRINDERS

Center CutBuddie to the arbor and tighten band clamp. Make sure lip on clamps fits in groove of collar. Install the arbor extender if needed.