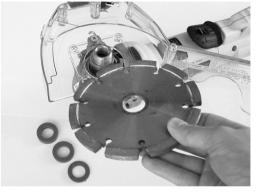

Install wheel. Insert appropoiate spacers to adjust • /center wheel in the shroud for best performance. Make sure cut wheel is seated flat.

Insert hose to port. Use • releasable tie to secure hose & electrical cord together.