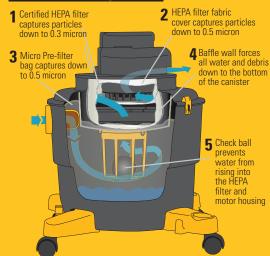

## **Patented Filter System**

#### **Compare Dustless to Typical Shop Vacuums**

|                                                                                                  | Dustless<br>System | Shop<br>Vacuum |
|--------------------------------------------------------------------------------------------------|--------------------|----------------|
| Ability to change from dry to wet vacuuming without stopping to change filters.                  | <b>/</b>           |                |
| Disposable WunderBag micro pre-filter greatly extends the life of HEPA filter.                   | <b>/</b>           |                |
| Certified HEPA filter                                                                            | ~                  |                |
| Factory installed HEPA filter                                                                    | ~                  |                |
| WunderBag micro pre-filter captures down to 0.5 micron                                           | <b>V</b>           |                |
| WunderBag micro pre-filter bag retains strength when wet                                         | ~                  |                |
| HEPA filter stays dry at all times – pro-<br>tected by an interior baffle/wall and check<br>ball | V                  |                |
| HEPA filter cover captures down to 0.5 micron                                                    | ~                  |                |