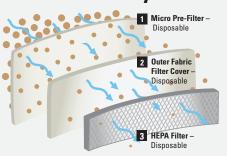

- Disposable/economical
- Extends life of HFPA filters
- Retains strength when wet
- Holds more than 40 lbs. of dust and debris
- Captures extra fine dust down to .5 micron
- Large surface area for maximum airflow

## **Patented Filter System**