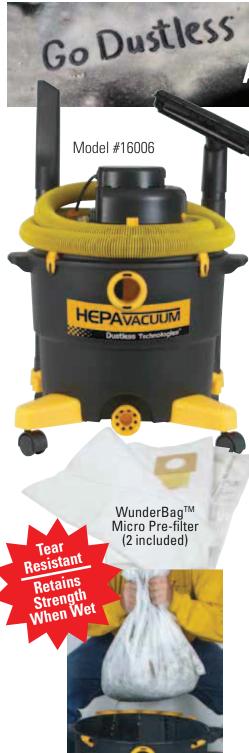

# **HEPAVACUUM**

Dustless Technologies®

Vacuum includes:

- 1 16 gal canister
- 2 Extension wands
- 1 Crevice tool
- 1 Floor Tool

1 12' hose

2 WunderBags1 Certified filter

1 Hepa filter cover

800.568.3949 dustlesstools.com